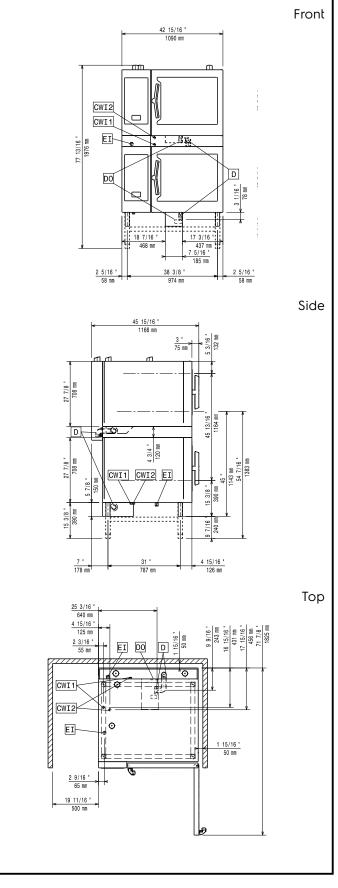

### Key Information:

External dimensions, Width: 922621 (STK62161021) 1090 mm External dimensions, Depth: 1092 mm External dimensions, Height: 120 mm Net weight: 53 kg Shipping weight: 49 kg