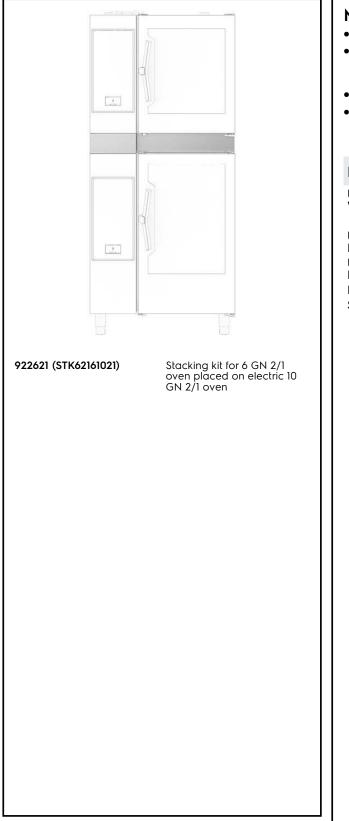

Installation accessories Stacking kit for 6 GN 2/1 oven placed on electric 6 or 10 GN 2/1

| ITEM #  |  |  |
|---------|--|--|
| MODEL # |  |  |
| NAME #  |  |  |
| SIS #   |  |  |
| AIA #   |  |  |

### Key Information:

External dimensions, Width: 922621 (STK62161021) 1090 mm External dimensions, Depth: 1092 mm External dimensions, Height: 120 mm Net weight: 53 kg Shipping weight: 49 kg