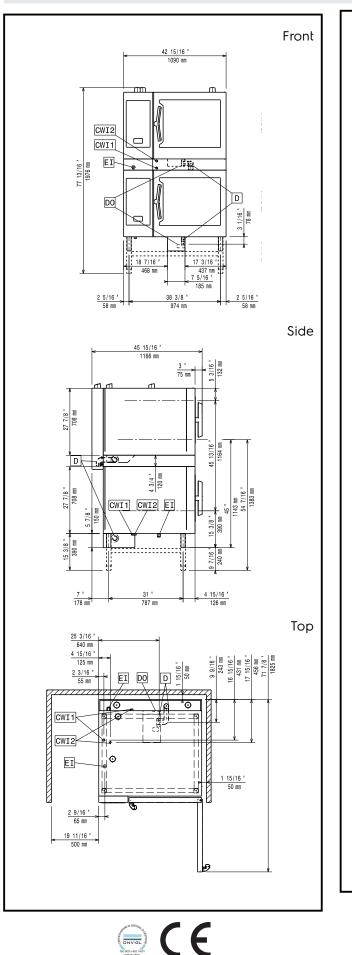

### Key Information:

External dimensions, Width: 922621 (STK62161021) 1090 mm External dimensions, Depth: 1092 mm External dimensions, Height: 120 mm Net weight: 53 kg Shipping weight: 49 kg